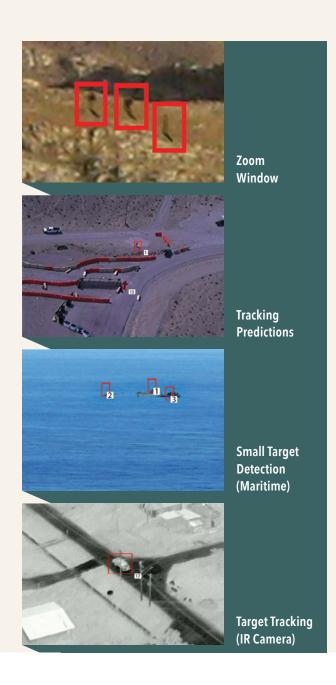

## **KESTREL MTI CAPABILITIES**

- Automatically detects moving dismounts
- Real time EO/IR Moving Target Indication (MTI)
- Fully integrated with AV family of small UAS
- Real-time and forensic operation
- Geo-location data
- Proven in-theatre performance
- Increased coverage area
- Optimized for maritime environments